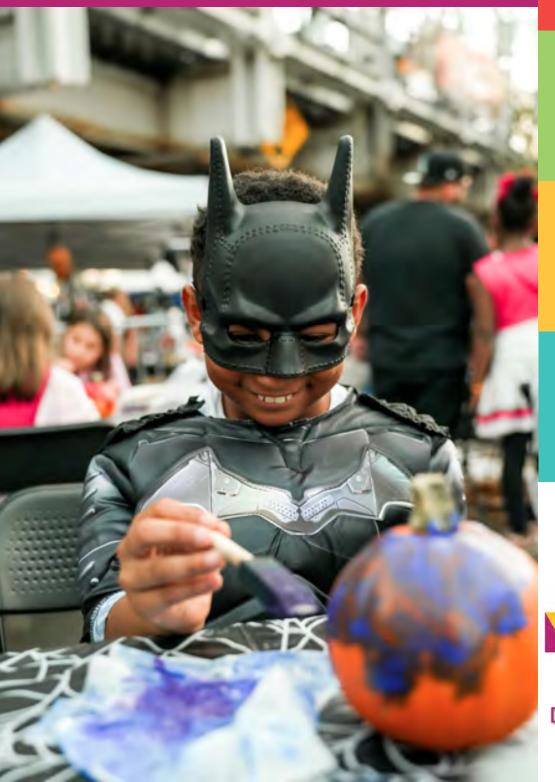

### Halloween Nightfair

"So glad I went, and I danced for 3 hours straight with friends and strangers till my feet hurt!" "It was great to see families with little kids and folks of all ages from all over Norwalk partying together and just having an old-fashioned good time!"

"This is what 'community' is all about. We love Norwalk!"

# HALLOWEEN

on washington street

Saturday, October 26, 2024 Washington Street